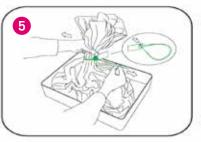

Break the GREEN tag open and discard.

Undertake the procedure.

Place used scope into the bag after bedside cleaning.

Place the RED tag around the bag and lock into position. Take scope to remove the scope. the cleaning room.