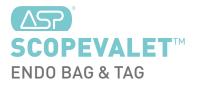

Open the front of the box and remove one bag and one each of the surface ready for transportation. GREEN and RED tags.

Place the GREEN tag around the bag and lock into position. Take the scope to the procedure room along with the RED tag.