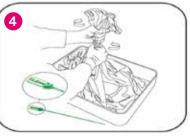

Break the GREEN tag open and discard.

Undertake the procedure.

Place used scope into the bag after bedside cleaning.

Place the RED tag around the bag and lock into position. Take scope to remove the scope. the cleaning room.