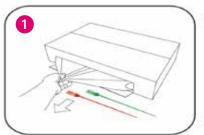

Bring the bag edges together and press down to remove the air. Twist the top of the bag.

Place the bag on an appropriate

Place the reprocessed endoscope into the bag.

Bring the bag edges together and press down to remove the air. Twist the top of the bag.