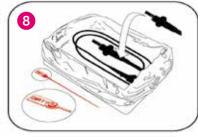

Bring the bag edges together and press down to remove the air. Twist the top of the bag.

Place the bag on an appropriate

Place the reprocessed endoscope into the bag.

Bring the bag edges together and press down to remove the air. Twist the top of the bag.