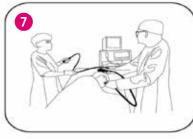

Break the GREEN tag open and discard.

Undertake the procedure.

Place used scope into the bag after bedside cleaning.

Place the RED tag around the bag and lock into position. Take scope to remove the scope. the cleaning room.