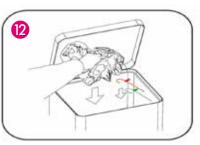

Bring the bag edges together and press down to remove the air. Twist the top of the bag.

Place the bag on an appropriate

Place the reprocessed endoscope into the bag.

Bring the bag edges together and press down to remove the air. Twist the top of the bag.