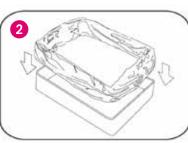

Open the front of the box and remove one bag and one each of the surface ready for transportation. GREEN and RED tags.

Place the GREEN tag around the bag and lock into position. Take the scope to the procedure room along with the RED tag.