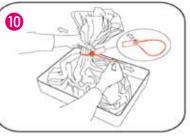

Break the GREEN tag open and discard.

Undertake the procedure.

Place used scope into the bag after bedside cleaning.

Place the RED tag around the bag and lock into position. Take scope to remove the scope. the cleaning room.

ADVANCED STERILIZATION PRODUCTS Division of Cilag GmbH International a Johnson + Johnson company

Break the RED tag open and

Discard the bag and RED tag.