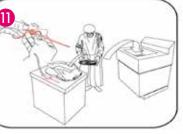

Break the GREEN tag open and discard.

Undertake the procedure.

Place used scope into the bag after bedside cleaning.

Place the RED tag around the bag and lock into position. Take scope to remove the scope. the cleaning room.