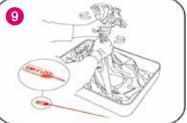

Break the GREEN tag open and discard.

Undertake the procedure.

Place used scope into the bag after bedside cleaning.

Place the RED tag around the bag and lock into position. Take scope to remove the scope. the cleaning room.