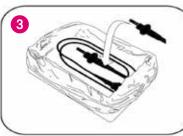

Bring the bag edges together and press down to remove the air. Twist the top of the bag.

Place the bag on an appropriate

Place the reprocessed endoscope into the bag.

Bring the bag edges together and press down to remove the air. Twist the top of the bag.